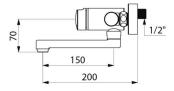

## TECHNICAL CHARACTERISTICS

TEMPOMIX 3 time flow mixer - Ref. 794350

| Connector     | M1/2"                                                                                                                                                                                                                                                                                                                                                                                                                                                                                                                                                                                                                                                                                                                                                                                                                                                                                                                                                                                                                                                                                                                                                                                                                                                                                                                                                                                                                                                                                                                                                                                                                                                                                                                                                                                                                                                                                                                                                                                                                                                                                                                          |
|---------------|--------------------------------------------------------------------------------------------------------------------------------------------------------------------------------------------------------------------------------------------------------------------------------------------------------------------------------------------------------------------------------------------------------------------------------------------------------------------------------------------------------------------------------------------------------------------------------------------------------------------------------------------------------------------------------------------------------------------------------------------------------------------------------------------------------------------------------------------------------------------------------------------------------------------------------------------------------------------------------------------------------------------------------------------------------------------------------------------------------------------------------------------------------------------------------------------------------------------------------------------------------------------------------------------------------------------------------------------------------------------------------------------------------------------------------------------------------------------------------------------------------------------------------------------------------------------------------------------------------------------------------------------------------------------------------------------------------------------------------------------------------------------------------------------------------------------------------------------------------------------------------------------------------------------------------------------------------------------------------------------------------------------------------------------------------------------------------------------------------------------------------|
| Technology    | Time flow                                                                                                                                                                                                                                                                                                                                                                                                                                                                                                                                                                                                                                                                                                                                                                                                                                                                                                                                                                                                                                                                                                                                                                                                                                                                                                                                                                                                                                                                                                                                                                                                                                                                                                                                                                                                                                                                                                                                                                                                                                                                                                                      |
| Length        | 200mm                                                                                                                                                                                                                                                                                                                                                                                                                                                                                                                                                                                                                                                                                                                                                                                                                                                                                                                                                                                                                                                                                                                                                                                                                                                                                                                                                                                                                                                                                                                                                                                                                                                                                                                                                                                                                                                                                                                                                                                                                                                                                                                          |
| Width         | 150mm                                                                                                                                                                                                                                                                                                                                                                                                                                                                                                                                                                                                                                                                                                                                                                                                                                                                                                                                                                                                                                                                                                                                                                                                                                                                                                                                                                                                                                                                                                                                                                                                                                                                                                                                                                                                                                                                                                                                                                                                                                                                                                                          |
| Spout length  | 150mm                                                                                                                                                                                                                                                                                                                                                                                                                                                                                                                                                                                                                                                                                                                                                                                                                                                                                                                                                                                                                                                                                                                                                                                                                                                                                                                                                                                                                                                                                                                                                                                                                                                                                                                                                                                                                                                                                                                                                                                                                                                                                                                          |
| Flow rate     | 3 lpm                                                                                                                                                                                                                                                                                                                                                                                                                                                                                                                                                                                                                                                                                                                                                                                                                                                                                                                                                                                                                                                                                                                                                                                                                                                                                                                                                                                                                                                                                                                                                                                                                                                                                                                                                                                                                                                                                                                                                                                                                                                                                                                          |
| Norms         | ACS  BELGADUA  WRAS  WHAT  WHA |
| Warranty      | 30 gg<br>WARRANTY                                                                                                                                                                                                                                                                                                                                                                                                                                                                                                                                                                                                                                                                                                                                                                                                                                                                                                                                                                                                                                                                                                                                                                                                                                                                                                                                                                                                                                                                                                                                                                                                                                                                                                                                                                                                                                                                                                                                                                                                                                                                                                              |
|               |                                                                                                                                                                                                                                                                                                                                                                                                                                                                                                                                                                                                                                                                                                                                                                                                                                                                                                                                                                                                                                                                                                                                                                                                                                                                                                                                                                                                                                                                                                                                                                                                                                                                                                                                                                                                                                                                                                                                                                                                                                                                                                                                |
| Repairability | 50 g                                                                                                                                                                                                                                                                                                                                                                                                                                                                                                                                                                                                                                                                                                                                                                                                                                                                                                                                                                                                                                                                                                                                                                                                                                                                                                                                                                                                                                                                                                                                                                                                                                                                                                                                                                                                                                                                                                                                                                                                                                                                                                                           |