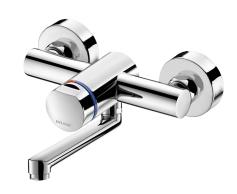

## **TEMPOMIX 3 time flow mixer**

Ref. 794350

Soft-touch operation

2025 UK public price excluding VAT: £369.82

## **DESCRIPTION**

TEMPOMIX 3 time flow mixer - Ref. 794350

Wall-mounted single control time flow basin mixer:

Soft-touch operation.

Temperature control and operation via the push-button.

Time flow pre-set at ~7 seconds.

Flow rate pre-set at 3 lpm at 3 bar, can be adjusted from 1.4 - 6 lpm.

Scale-resistant flow straightener.

Chrome-plated metal body M½".

Swivelling spout L. 150mm.

Filters and non-return valves.

Adjustable maximum temperature limiter.

M½" offset connectors for centres from 130 - 170mm.

Suitable for people with reduced mobility.

30-year warranty.