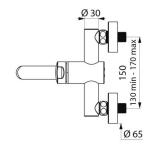

Flow rate pre-set at 3 lpm at 3 bar, can be adjusted from 1.4 - 6 lpm.

Scale-resistant flow straightener.

Chrome-plated metal body M½".

Swivelling spout L. 150mm.

Filters and non-return valves.

Adjustable maximum temperature limiter.

M½" offset connectors for centres from 130 - 170mm.

Suitable for people with reduced mobility.

30-year warranty.