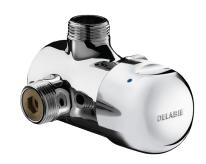

## **DESCRIPTION**

TEMPOMIX time flow shower mixer - Ref. 790000

Time flow shower mixer for exposed installation:

TEMPOMIX ¾" single control mixer.

For wall-mounted installation.

Temperature control and operation via the push-button.

Maximum temperature limiter (can be adjusted by the installer).

Soft-touch operation.

Time flow ~30 seconds.

Flow rate 12 lpm at 3 bar, can be adjusted.

Chrome-plated solid brass body.

Integrated non-return valves and filters.

Chrome-plated metal push-button.

In-line unions, 90mm centres.

30-year warranty.