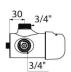

## TECHNICAL CHARACTERISTICS

TEMPOMIX time flow shower mixer - Ref. 790000

| Connector  | 3/4"             |
|------------|------------------|
| Technology | Time flow        |
| Flow rate  | 12 lpm           |
| Norms      | ACS 📜 🥨 🔘 🖫      |
| Warranty   | 30 g<br>WARRANTY |