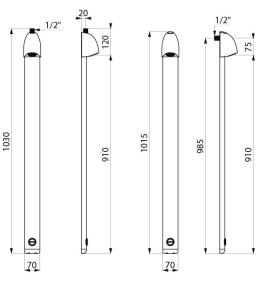

#### SPORTING 2 time flow shower panel - Ref. 714700

| Connector  | M½"          |
|------------|--------------|
| Technology | Time flow    |
| Height     | 1,030mm      |
| Depth      | 21mm         |
| Width      | 70mm         |
| Flow rate  | 6 lpm        |
| Finish     | Aluminium    |
| Norms      | ACS WRAS SIF |
| Warranty   |              |