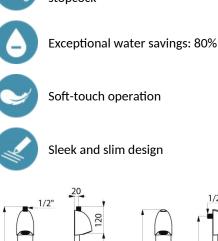

## **SPORTING 2 time flow shower** panel Ref. 714700 Time flow 2025 UK public price excluding VAT: £234.61 DESCRIPTION **ADVANTAGES** SPORTING 2 time flow shower panel - Ref. 714700 Time flow shower panel: 2 inlets possible, integrated Anodised aluminium and chrome-plated satin finish panel. stopcock Adjustable connector for top or back inlets. Slimline structure with concealed fixings. Soft-touch operation. Automatic mechanical flush with every use. Time flow ~30 seconds. Flow rate 6 lpm at 3 bar, rain-effect spray. Tamperproof fixed shower head with automatic flow rate regulation. Soft-touch operation Accessible filters and non-return valves. Integrated stopcock. M<sup>1</sup>/<sub>2</sub>" connection for mixed water supply. Suitable for people with reduced mobility. Sleek and slim design 30-year warranty.

## SPORTING 2 time flow shower panel - Ref. 714700

| Connector  | M½"                                                                                                                                                                                                                                                                                                                                                                                                                                                                                                                                                                                                                                                                                                                                                                                                                                                                                                                                                                                                                                                                                                                                                                                                                                                                                                                                                                                                                                                                                                                                                                                                                                                                                                                                                                                                                                                                                                                                                                                                                                                                                                                            |
|------------|--------------------------------------------------------------------------------------------------------------------------------------------------------------------------------------------------------------------------------------------------------------------------------------------------------------------------------------------------------------------------------------------------------------------------------------------------------------------------------------------------------------------------------------------------------------------------------------------------------------------------------------------------------------------------------------------------------------------------------------------------------------------------------------------------------------------------------------------------------------------------------------------------------------------------------------------------------------------------------------------------------------------------------------------------------------------------------------------------------------------------------------------------------------------------------------------------------------------------------------------------------------------------------------------------------------------------------------------------------------------------------------------------------------------------------------------------------------------------------------------------------------------------------------------------------------------------------------------------------------------------------------------------------------------------------------------------------------------------------------------------------------------------------------------------------------------------------------------------------------------------------------------------------------------------------------------------------------------------------------------------------------------------------------------------------------------------------------------------------------------------------|
| Technology | Time flow                                                                                                                                                                                                                                                                                                                                                                                                                                                                                                                                                                                                                                                                                                                                                                                                                                                                                                                                                                                                                                                                                                                                                                                                                                                                                                                                                                                                                                                                                                                                                                                                                                                                                                                                                                                                                                                                                                                                                                                                                                                                                                                      |
| Height     | 1,030mm                                                                                                                                                                                                                                                                                                                                                                                                                                                                                                                                                                                                                                                                                                                                                                                                                                                                                                                                                                                                                                                                                                                                                                                                                                                                                                                                                                                                                                                                                                                                                                                                                                                                                                                                                                                                                                                                                                                                                                                                                                                                                                                        |
| Depth      | 21mm                                                                                                                                                                                                                                                                                                                                                                                                                                                                                                                                                                                                                                                                                                                                                                                                                                                                                                                                                                                                                                                                                                                                                                                                                                                                                                                                                                                                                                                                                                                                                                                                                                                                                                                                                                                                                                                                                                                                                                                                                                                                                                                           |
| Width      | 70mm                                                                                                                                                                                                                                                                                                                                                                                                                                                                                                                                                                                                                                                                                                                                                                                                                                                                                                                                                                                                                                                                                                                                                                                                                                                                                                                                                                                                                                                                                                                                                                                                                                                                                                                                                                                                                                                                                                                                                                                                                                                                                                                           |
| Flow rate  | 6 lpm                                                                                                                                                                                                                                                                                                                                                                                                                                                                                                                                                                                                                                                                                                                                                                                                                                                                                                                                                                                                                                                                                                                                                                                                                                                                                                                                                                                                                                                                                                                                                                                                                                                                                                                                                                                                                                                                                                                                                                                                                                                                                                                          |
| Finish     | Aluminium                                                                                                                                                                                                                                                                                                                                                                                                                                                                                                                                                                                                                                                                                                                                                                                                                                                                                                                                                                                                                                                                                                                                                                                                                                                                                                                                                                                                                                                                                                                                                                                                                                                                                                                                                                                                                                                                                                                                                                                                                                                                                                                      |
| Norms      | ACS STF                                                                                                                                                                                                                                                                                                                                                                                                                                                                                                                                                                                                                                                                                                                                                                                                                                                                                                                                                                                                                                                                                                                                                                                                                                                                                                                                                                                                                                                                                                                                                                                                                                                                                                                                                                                                                                                                                                                                                                                                                                                                                                                        |
|            | Description of the second seco |
| Warranty   |                                                                                                                                                                                                                                                                                                                                                                                                                                                                                                                                                                                                                                                                                                                                                                                                                                                                                                                                                                                                                                                                                                                                                                                                                                                                                                                                                                                                                                                                                                                                                                                                                                                                                                                                                                                                                                                                                                                                                                                                                                                                                                                                |

030

1/2"