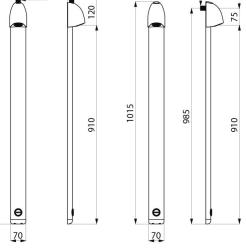

## SPORTING 2 time flow shower panel - Ref. 714700

| Connector  | M½"                                                                                                                                                                                                                                                                                                                                                                                                                                                                                                                                                                                                                                                                                                                                                                                                                                                                                                                                                                                                                                                                                                                                                                                                                                                                                                                                                                                                                                                                                                                                                                                                                                                                                                                                                                                                                                                                                                                                                                                                                                                                                                                            |
|------------|--------------------------------------------------------------------------------------------------------------------------------------------------------------------------------------------------------------------------------------------------------------------------------------------------------------------------------------------------------------------------------------------------------------------------------------------------------------------------------------------------------------------------------------------------------------------------------------------------------------------------------------------------------------------------------------------------------------------------------------------------------------------------------------------------------------------------------------------------------------------------------------------------------------------------------------------------------------------------------------------------------------------------------------------------------------------------------------------------------------------------------------------------------------------------------------------------------------------------------------------------------------------------------------------------------------------------------------------------------------------------------------------------------------------------------------------------------------------------------------------------------------------------------------------------------------------------------------------------------------------------------------------------------------------------------------------------------------------------------------------------------------------------------------------------------------------------------------------------------------------------------------------------------------------------------------------------------------------------------------------------------------------------------------------------------------------------------------------------------------------------------|
| Technology | Time flow                                                                                                                                                                                                                                                                                                                                                                                                                                                                                                                                                                                                                                                                                                                                                                                                                                                                                                                                                                                                                                                                                                                                                                                                                                                                                                                                                                                                                                                                                                                                                                                                                                                                                                                                                                                                                                                                                                                                                                                                                                                                                                                      |
| Height     | 1,030mm                                                                                                                                                                                                                                                                                                                                                                                                                                                                                                                                                                                                                                                                                                                                                                                                                                                                                                                                                                                                                                                                                                                                                                                                                                                                                                                                                                                                                                                                                                                                                                                                                                                                                                                                                                                                                                                                                                                                                                                                                                                                                                                        |
| Depth      | 21mm                                                                                                                                                                                                                                                                                                                                                                                                                                                                                                                                                                                                                                                                                                                                                                                                                                                                                                                                                                                                                                                                                                                                                                                                                                                                                                                                                                                                                                                                                                                                                                                                                                                                                                                                                                                                                                                                                                                                                                                                                                                                                                                           |
| Width      | 70mm                                                                                                                                                                                                                                                                                                                                                                                                                                                                                                                                                                                                                                                                                                                                                                                                                                                                                                                                                                                                                                                                                                                                                                                                                                                                                                                                                                                                                                                                                                                                                                                                                                                                                                                                                                                                                                                                                                                                                                                                                                                                                                                           |
| Flow rate  | 6 lpm                                                                                                                                                                                                                                                                                                                                                                                                                                                                                                                                                                                                                                                                                                                                                                                                                                                                                                                                                                                                                                                                                                                                                                                                                                                                                                                                                                                                                                                                                                                                                                                                                                                                                                                                                                                                                                                                                                                                                                                                                                                                                                                          |
| Finish     | Aluminium                                                                                                                                                                                                                                                                                                                                                                                                                                                                                                                                                                                                                                                                                                                                                                                                                                                                                                                                                                                                                                                                                                                                                                                                                                                                                                                                                                                                                                                                                                                                                                                                                                                                                                                                                                                                                                                                                                                                                                                                                                                                                                                      |
| Norms      | ACS STF                                                                                                                                                                                                                                                                                                                                                                                                                                                                                                                                                                                                                                                                                                                                                                                                                                                                                                                                                                                                                                                                                                                                                                                                                                                                                                                                                                                                                                                                                                                                                                                                                                                                                                                                                                                                                                                                                                                                                                                                                                                                                                                        |
|            | Description of the second seco |
| Warranty   |                                                                                                                                                                                                                                                                                                                                                                                                                                                                                                                                                                                                                                                                                                                                                                                                                                                                                                                                                                                                                                                                                                                                                                                                                                                                                                                                                                                                                                                                                                                                                                                                                                                                                                                                                                                                                                                                                                                                                                                                                                                                                                                                |