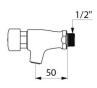

## TECHNICAL CHARACTERISTICS

TEMPOSTOP time flow tap - Ref. 746000

| Connector    | M½"         |
|--------------|-------------|
| Technology   | Time flow   |
| Spout length | 50mm        |
| Flow rate    | 3 lpm       |
| Norms        | ACS 🕼 🚇 🖺 🔟 |
| Warranty     | 30 g        |