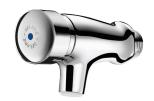

## **TEMPOSTOP** time flow tap

Ref. 746000

2024 UK public price excluding VAT: £58.15

## **DESCRIPTION**

TEMPOSTOP time flow tap - Ref. 746000

Wall-mounted time flow basin tap:

Time flow ~7 seconds.

Flow rate pre-set at 3 lpm at 3 bar, can be adjusted from 1.4 to 6 lpm.

Tamperproof scale-resistant flow straightener.

Chrome-plated solid brass body  $M\frac{1}{2}$ ".

30-year warranty.

## **ADVANTAGES**

Chrome-plated solid brass

85% water savings

Maintenance from front without removing the tap