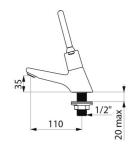

## TECHNICAL CHARACTERISTICS

TEMPOSTOP time flow tap - Ref. 745440

| Connector    | M½"              |
|--------------|------------------|
| Technology   | Time flow        |
| Drop height  | 35mm             |
| Spout length | 110mm            |
| Flow rate    | 3 lpm            |
| Norms        | ACS WAS M ()     |
| Warranty     | 30 g<br>WARRANTY |
|              |                  |