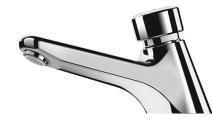

## **TEMPOSTOP** time flow tap

Ref. 745301

(AB) Anti-blocking model

2025 UK public price excluding VAT: £97.06

TEMPOSTOP time flow tap - Ref. 745301

Deck-mounted time flow basin tap:

Time flow ~7 seconds.

Flow rate pre-set at 3 lpm at 3 bar, can be adjusted from 1.4 to 6 lpm.

Tamperproof scale-resistant flow straightener.

Chrome-plated brass body M½".

Fixing reinforced by back-nut with 3 stainless steel screws.

AB anti-blocking system: water will flow only when the push-button is released.

## **ADVANTAGES**

85% water savings

Anti-blocking system

Chrome-plated solid brass, reinforced fixings

Maintenance from front without removing the tap