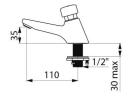

## TECHNICAL CHARACTERISTICS

TEMPOSTOP time flow tap - Ref. 745301

| Connector     | M½"                  |
|---------------|----------------------|
| Technology    | Time flow            |
| Drop height   | 35mm                 |
| Spout length  | 110mm                |
| Flow rate     | 3 lpm                |
| Norms         | ACS WARAS W ( )      |
| Warranty      | 30 C S               |
| Repairability | 50g<br>REPAIRABILITY |
|               |                      |