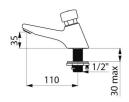

## TECHNICAL CHARACTERISTICS

TEMPOSTOP time flow tap - Ref. 745301

| Connector    | M½"         |
|--------------|-------------|
| Technology   | Time flow   |
| Drop height  | 35mm        |
| Spout length | 110mm       |
| Flow rate    | 3 lpm       |
| Norms        | ACS WARAS W |
| Warranty     | 30 WARRANTY |
|              |             |