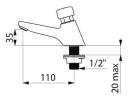

## **TECHNICAL CHARACTERISTICS**

| TEMPOSTOP time flow tap - Ref. 745101 |                                 |
|---------------------------------------|---------------------------------|
| Connector                             | M <sup>1</sup> / <sub>2</sub> " |
| Technology                            | Time flow                       |
| Drop height                           | 35mm                            |
| Spout length                          | 110mm                           |
| Flow rate                             | 3 lpm                           |
| Norms                                 | ACS JURAS 🦉 🙆 🔯 🥥               |
| Warranty                              | <b>JO</b>                       |