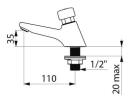

## **TECHNICAL CHARACTERISTICS**

| TEMPOSTOP time flow tap - Ref. 745100 |                   |      |
|---------------------------------------|-------------------|------|
| Connector                             | M½"               |      |
| Technology                            | Time flow         |      |
| Drop height                           | 35mm              |      |
| Spout length                          | 110mm             |      |
| Flow rate                             | 3 lpm             |      |
| Norms                                 | ACS 🐠 👐 💆 🧕 🗎 🥥 🗈 | Dega |
| Warranty                              | 30 FE             |      |