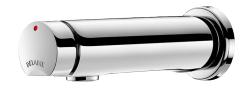

## **TEMPOSOFT 2 time flow tap**

Ref. 741500

Soft-touch operation

2024 UK public price excluding VAT: £86.55

## **DESCRIPTION**

TEMPOSOFT 2 time flow tap - Ref. 741500

Wall-mounted time flow basin tap:

Soft-touch operation.

Time flow ~7 seconds.

Flow rate pre-set at 3 lpm at 3 bar, can be adjusted from 1.4 to 6 lpm.

Tamperproof scale-resistant flow straightener.

Solid chrome-plated brass body M½". L. 110mm.

Supplied with red and blue markers.

Suitable for people with reduced mobility.

30-year warranty.