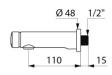

Tamperproof scale-resistant flow straightener.

Solid chrome-plated brass body M½". L. 110mm.

Supplied with red and blue markers.

Suitable for people with reduced mobility.

30-year warranty.

## TECHNICAL CHARACTERISTICS

TEMPOSOFT 2 time flow tap - Ref. 741500

| Connector    | M½"                        |
|--------------|----------------------------|
| Technology   | Time flow                  |
| Spout length | 110mm                      |
| Flow rate    | 3 lpm                      |
| Norms        | ACS WRAS (1) 10 (1) 15 (1) |
| Warranty     | 30 g                       |