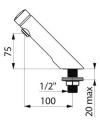

## TECHNICAL CHARACTERISTICS

| TEMPOSOFT 2 time flow tap | - Ref. 740500          |  |
|---------------------------|------------------------|--|
| Connector                 | M1/2"                  |  |
| Technology                | Time flow              |  |
| Drop height               | 75mm                   |  |
| Spout length              | 100mm                  |  |
| Flow rate                 | 3 lpm                  |  |
| Norms                     | ACS 🛲 🙆 🖪 🔕 💆 kiwa 🛛 😓 |  |
| Warranty                  | 30 MARRANY             |  |