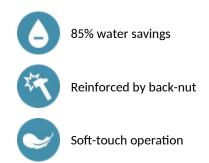

## DESCRIPTION

TEMPOSOFT 2 time flow tap - Ref. 740500

Deck-mounted time flow basin tap: Soft-touch operation. Time flow ~7 seconds. Flow rate pre-set at 3 lpm at 3 bar, can be adjusted from 1.4 to 6 lpm. Tamperproof scale-resistant flow straightener. Chrome-plated brass body M½". Fixing with back-nut. Supplied with red and blue markers. Suitable for people with reduced mobility. 30-year warranty.