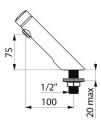

## **TECHNICAL CHARACTERISTICS**

| TEMPOSOFT 2 time flow tap | - Ref. 740500           |  |
|---------------------------|-------------------------|--|
| Connector                 | M1/2"                   |  |
| Technology                | Time flow               |  |
| Drop height               | 75mm                    |  |
| Spout length              | 100mm                   |  |
| Flow rate                 | 3 lpm                   |  |
| Norms                     | ACS 🛲 🔇 👪 🔕 💆 kiwa ti 色 |  |
| Warranty                  | 30 Y                    |  |