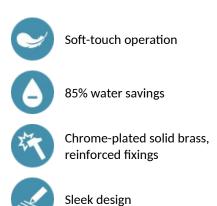

## TEMPOMIX 3 time flow mixer - Ref. 794100

Deck-mounted single control time flow basin mixer: Soft-touch operation. Temperature control and operation on the push-button. Time flow pre-set at ~7 seconds. Flow rate pre-set at 3 lpm at 3 bar, can be adjusted from 1.4 to 6 lpm. Tamperproof scale-resistant flow straightener. Chrome-plated solid brass body. PEX flexibles F3/8" with filters and non-return valves. Fixing reinforced by 2 stainless steel rods. Adjustable maximum temperature limiter. Suitable for people with reduced mobility. 30-year warranty.