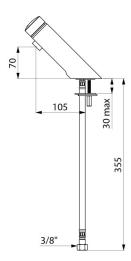

## TECHNICAL CHARACTERISTICS

| TEMPOMIX 3 time flow mixer - Ref. 794100 |                         |
|------------------------------------------|-------------------------|
| Connector                                | F3/8"                   |
| Technology                               | Time flow               |
| Drop height                              | 70mm                    |
| Spout length                             | 105mm                   |
| Flow rate                                | 3 lpm                   |
| Norms                                    | ACS 📜 🙆 ₩RAS 🖪 kiwa 🛛 🚑 |
| Warranty                                 | 30 B                    |