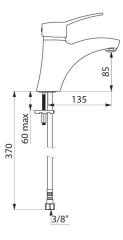

#### Ref. 2521TEP

Single hole mechanical mixer H. 85mm, L. 135mm

2024 UK public price excluding VAT: £212.38

#### SECURITHERM EP pressure-balancing basin mixer - Ref. 2521TEP

| Connector    | F3/8"                           |
|--------------|---------------------------------|
| Technology   | SECURITHERM EP mechanical mixer |
| Height       | 165mm                           |
| Drop height  | 85mm                            |
| Spout length | 135mm                           |
| Flow rate    | 5 lpm at 3 bar                  |
| Finish       | Chrome-plated brass             |
| Norms        | acs 📜 💮 🙆 🖪                     |
| Warranty     | 30 EX<br>WARRANTY               |