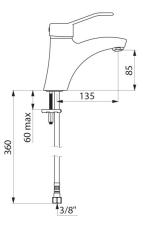

#### Ref. 2521EP

Single hole mechanical mixer H. 85mm, L. 135mm

2025 UK public price excluding VAT: £218.75

#### SECURITHERM EP pressure-balancing basin mixer - Ref. 2521EP

Deck-mounted mechanical basin mixer with pressure-balancing basin. Single hole mechanical mixer with spout H. 85mm L. 135mm fitted with a BIOSAFE hygienic spout outlet.

#### SECURITHERM EP pressure-balancing basin mixer - Ref. 2521EP

| Connector           | F3/8"                                      |
|---------------------|--------------------------------------------|
| Technology          | SECURITHERM EP BIOSAFE mechanical<br>mixer |
| Height              | 165mm                                      |
| Drop height         | 85mm                                       |
| Spout length        | 135mm                                      |
| Flow rate           | 5 lpm at 3 bar                             |
| Temperature limiter | Yes                                        |
| Finish              | Chrome-plated brass                        |
| Norms               | ACS                                        |
| Warranty            | 30 B                                       |