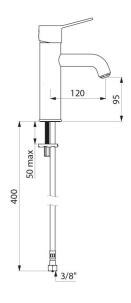

## SECURITHERM EP pressurebalancing mixer

Ref. 2721TEP

Single hole mechanical mixer H. 95mm L. 120mm

2025 UK public price excluding VAT: £278.01

SECURITHERM EP pressure-balancing mixer - Ref. 2721TEP

Deck-mounted mechanical basin mixer with pressure-balancing. Single hole mixer with a curved spout H. 95mm L. 120mm fitted with a hygienic BIOSAFE outlet.

## TECHNICAL CHARACTERISTICS

SECURITHERM EP pressure-balancing mixer - Ref. 2721TEP

| Connector           | F3/8"                                                                                                                                                                                                                                                                                                                                                                                                                                                                                                                                                                                                                                                                                                                                                                                                                                                                                                                                                                                                                                                                                                                                                                                                                                                                                                                                                                                                                                                                                                                                                                                                                                                                                                                                                                                                                                                                                                                                                                                                                                                                                                                          |
|---------------------|--------------------------------------------------------------------------------------------------------------------------------------------------------------------------------------------------------------------------------------------------------------------------------------------------------------------------------------------------------------------------------------------------------------------------------------------------------------------------------------------------------------------------------------------------------------------------------------------------------------------------------------------------------------------------------------------------------------------------------------------------------------------------------------------------------------------------------------------------------------------------------------------------------------------------------------------------------------------------------------------------------------------------------------------------------------------------------------------------------------------------------------------------------------------------------------------------------------------------------------------------------------------------------------------------------------------------------------------------------------------------------------------------------------------------------------------------------------------------------------------------------------------------------------------------------------------------------------------------------------------------------------------------------------------------------------------------------------------------------------------------------------------------------------------------------------------------------------------------------------------------------------------------------------------------------------------------------------------------------------------------------------------------------------------------------------------------------------------------------------------------------|
| Technology          | SECURITHERM EP mechanical mixer                                                                                                                                                                                                                                                                                                                                                                                                                                                                                                                                                                                                                                                                                                                                                                                                                                                                                                                                                                                                                                                                                                                                                                                                                                                                                                                                                                                                                                                                                                                                                                                                                                                                                                                                                                                                                                                                                                                                                                                                                                                                                                |
| Drop height         | 95mm                                                                                                                                                                                                                                                                                                                                                                                                                                                                                                                                                                                                                                                                                                                                                                                                                                                                                                                                                                                                                                                                                                                                                                                                                                                                                                                                                                                                                                                                                                                                                                                                                                                                                                                                                                                                                                                                                                                                                                                                                                                                                                                           |
| Spout length        | 120mm                                                                                                                                                                                                                                                                                                                                                                                                                                                                                                                                                                                                                                                                                                                                                                                                                                                                                                                                                                                                                                                                                                                                                                                                                                                                                                                                                                                                                                                                                                                                                                                                                                                                                                                                                                                                                                                                                                                                                                                                                                                                                                                          |
| Flow rate           | 5 lpm at 3 bar                                                                                                                                                                                                                                                                                                                                                                                                                                                                                                                                                                                                                                                                                                                                                                                                                                                                                                                                                                                                                                                                                                                                                                                                                                                                                                                                                                                                                                                                                                                                                                                                                                                                                                                                                                                                                                                                                                                                                                                                                                                                                                                 |
| Temperature limiter | Yes                                                                                                                                                                                                                                                                                                                                                                                                                                                                                                                                                                                                                                                                                                                                                                                                                                                                                                                                                                                                                                                                                                                                                                                                                                                                                                                                                                                                                                                                                                                                                                                                                                                                                                                                                                                                                                                                                                                                                                                                                                                                                                                            |
| Finish              | Chrome-plated brass                                                                                                                                                                                                                                                                                                                                                                                                                                                                                                                                                                                                                                                                                                                                                                                                                                                                                                                                                                                                                                                                                                                                                                                                                                                                                                                                                                                                                                                                                                                                                                                                                                                                                                                                                                                                                                                                                                                                                                                                                                                                                                            |
| Norms               | ACS  BELAQUIA  BYANGE  DVGW  D |
| Warranty            | 30 g                                                                                                                                                                                                                                                                                                                                                                                                                                                                                                                                                                                                                                                                                                                                                                                                                                                                                                                                                                                                                                                                                                                                                                                                                                                                                                                                                                                                                                                                                                                                                                                                                                                                                                                                                                                                                                                                                                                                                                                                                                                                                                                           |