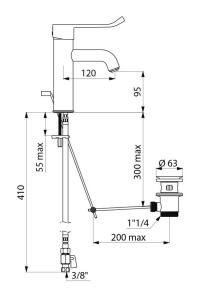

# SECURITHERM EP BIOCLIP pressure-balancing basin mixer

Ref. 2820LEP

Single hole removable mechanical mixer H. 95mm L. 120mm, Hygiene lever

2025 UK public price excluding VAT: £432.95

Single hole mixer with straight spout H. 95mm L. 120mm fitted with a hygienic BIOSAFE nozzle.

Spout suitable for fitting a BIOFIL point-of-use filter.

 $\ensuremath{\text{\varnothing}}$  35mm ceramic cartridge with pressure-balancing and pre-set maximum temperature limiter.

Flow rate limited to 5 lpm at 3 bar.

Hygiene control lever L. 150mm.

Ergonomic, brass pop-up waste 1 1/4".

F3/8" PEX flexibles with stopcocks.

Filters and non-return valves.

Reinforced fixing via 2 stainless steel rods.

### TECHNICAL CHARACTERISTICS

SECURITHERM EP BIOCLIP pressure-balancing basin mixer - Ref. 2820LEP

| Connector           | F3/8"                  |
|---------------------|------------------------|
| Technology          | SECURITHERM EP BIOCLIP |
| Drop height         | 95mm                   |
| Spout length        | 120mm                  |
| Flow rate           | 5 lpm at 3 bar         |
| Temperature limiter | Yes                    |
| Finish              | Chrome-plated brass    |
| Norms               | ACS WRAS W             |
| Warranty            | 30 gg                  |