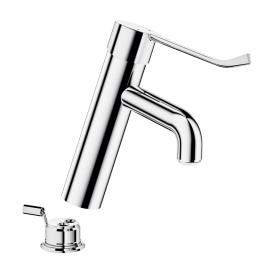

# SECURITHERM EP BIOCLIP pressure-balancing basin mixer

Ref. 2820LEP

Single hole removable mechanical mixer H. 95mm L. 120mm, Hygiene lever

2025 UK public price excluding VAT: £432.95

## **DESCRIPTION**

SECURITHERM EP BIOCLIP pressure-balancing basin mixer - Ref. 2820LEP

Deck-mounted mechanical basin mixer with pressure-balancing.

BIOCLIP mechanical mixer: mixer can be removed entirely for cleaning and disinfection.

Single hole mixer with straight spout H. 95mm L. 120mm fitted with a hygienic BIOSAFE nozzle.

Spout suitable for fitting a BIOFIL point-of-use filter.

 $\ensuremath{\text{\varnothing}}$  35mm ceramic cartridge with pressure-balancing and pre-set maximum temperature limiter.

Flow rate limited to 5 lpm at 3 bar.

Hygiene control lever L. 150mm.

Ergonomic, brass pop-up waste 1 1/4".

F3/8" PEX flexibles with stopcocks.

Filters and non-return valves.

Reinforced fixing via 2 stainless steel rods.

Mechanical mixer with SECURITHERM pressure-balancing, ideal for healthcare facilities, retirement and care homes, hospitals and clinics.

Single hole mixer suitable for people with reduced mobility.

Mixer with 30-year warranty.