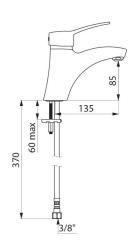

## Mechanical basin mixer

Ref. 2521T

Single hole mechanical mixer H. 85mm, L. 135mm

2024 UK public price excluding VAT: £168.57

## DESCRIPTION

Mechanical basin mixer - Ref. 2521T

Deck-mounted mechanical basin mixer.

Single hole mechanical mixer  $\,$  H. 85mm  $\,$  L. 135mm with BIOSAFE hygienic outlet.

 $\emptyset$  40mm classic ceramic cartridge with pre-set maximum temperature limiter. Flow rate limited to 5 lpm at 3 bar.

## TECHNICAL CHARACTERISTICS

Mechanical basin mixer - Ref. 2521T

| Connector           | F3/8"               |
|---------------------|---------------------|
| Height              | 165mm               |
| Drop height         | 85mm                |
| Spout length        | 135mm               |
| Flow rate           | 5 lpm at 3 bar      |
| Temperature limiter | Yes                 |
| Finish              | Chrome-plated brass |
| Norms               | ACS 😩 🖺 🗓           |
| Warranty            | 30 g                |