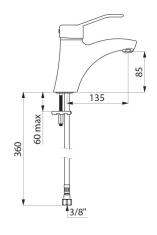

## **TECHNICAL CHARACTERISTICS**

Mechanical basin mixer - Ref. 2521

| Connector           | F3/8"               |
|---------------------|---------------------|
| Height              | 165mm               |
| Drop height         | 85mm                |
| Spout length        | 135mm               |
| Flow rate           | 5 lpm at 3 bar      |
| Temperature limiter | Yes                 |
| Finish              | Chrome-plated brass |
| Norms               | ACS 🕼 😩 🔟 🗓         |
| Warranty            | 30 g                |