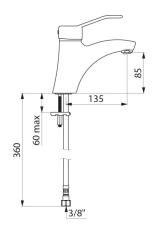

## Mechanical basin mixer

Ref. 2521

Single hole mechanical mixer H. 85mm, L. 135mm

2025 UK public price excluding VAT: £173.62

Mechanical basin mixer - Ref. 2521

Deck-mounted mechanical basin mixer.

Single hole mechanical mixer H. 85mm L. 135mm with BIOSAFE hygienic outlet.

## TECHNICAL CHARACTERISTICS

Mechanical basin mixer - Ref. 2521

| Connector           | F3/8"               |
|---------------------|---------------------|
| Height              | 165mm               |
| Drop height         | 85mm                |
| Spout length        | 135mm               |
| Flow rate           | 5 lpm at 3 bar      |
| Temperature limiter | Yes                 |
| Finish              | Chrome-plated brass |
| Norms               | ACS 🕼 😩 🔟 🚨 👪       |
| Warranty            | 30g<br>WARRANTY     |
| Repairability       | 50 g                |