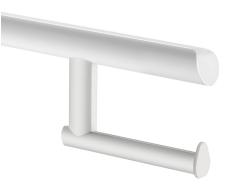

#### DESCRIPTION

Be-Line<sup>®</sup> toilet roll holder for drop-down rails - Ref. 511965W

Toilet roll holder for Be-Line<sup>®</sup> drop-down support rails.
Toilet paper dispenser.
Matte white finish.
Can be installed without removing the drop-down rail.
Anti-bacterial treatment: optimum protection against bacterial development.
30-year warranty.