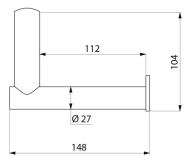

#### Be-Line® toilet roll holder for drop-down rails - Ref. 511965W

| Height   | 104mm            |
|----------|------------------|
| Length   | 148mm            |
| Finish   | Matte white      |
| Norms    |                  |
| Warranty | 30 B<br>WARRANTY |