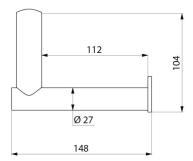

#### Be-Line® toilet roll holder for drop-down rails - Ref. 511965W

| Height   | 104mm       |
|----------|-------------|
| Length   | 148mm       |
| Finish   | Matte white |
| Norms    | <u>©</u>    |
| Warranty | 30 M        |