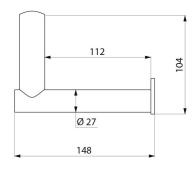

## TECHNICAL CHARACTERISTICS

Be-Line® toilet roll holder for drop-down rails - Ref. 511965C

| Height   | 104mm                        |  |
|----------|------------------------------|--|
| Length   | 148mm                        |  |
| Finish   | Metallised anthracite        |  |
| Norms    | CO<br>VYJN<br>Manual Antonia |  |
| Warranty | 30 g                         |  |