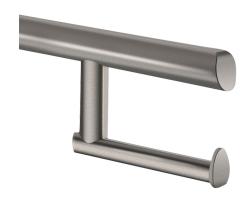

## Be-Line® toilet roll holder for drop-down rails

Ref. 511965C

Toilet roll holder

2025 UK public price excluding VAT: £37.31

## **DESCRIPTION**

Be-Line® toilet roll holder for drop-down rails - Ref. 511965C

Toilet roll holder for Be-Line® drop-down support rails.

Toilet paper dispenser.

Metallised anthracite finish.

Can be installed without removing the drop-down rail.