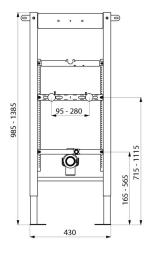

## TECHNICAL CHARACTERISTICS

TEMPOFIX 3 frame system for urinals - Ref. 543130

| Height   | 985 - 1385mm        |
|----------|---------------------|
| Depth    | 160 - 220mm         |
| Width    | 430mm               |
| Finish   | Black powder-coated |
| Warranty | 30 WASRANTY         |