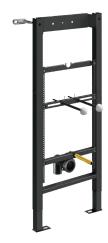

## TECHNICAL CHARACTERISTICS

TEMPOFIX 3 frame system for urinals - Ref. 543130

| Height   | 985 - 1385mm        |
|----------|---------------------|
| Depth    | 160 - 220mm         |
| Width    | 430mm               |
| Finish   | Black powder-coated |
| Warranty | 30 WASRANTY         |