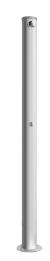

## OUTDOOR time flow shower column

Ref. 717540

Time flow, 4 showers

2024 UK public price excluding VAT: £1,992.80

## **DESCRIPTION**

OUTDOOR time flow shower column - Ref. 717540

Time flow shower column for outdoors:

Anodised aluminium shower column ready to fit.

Fitted with four showers.

Bottom inlet via stopcock F¾".

TEMPOSOFT 2 time flow valves for mixed water supply.

Soft-touch operation.

Time flow ~15 seconds.

Chrome-plated, tamperproof, scale-resistant ROUND shower heads with automatic flow rate regulation at 6 lpm at 3 bar.

Filters

Access panel with isolation valve and purge.

Can easily be protected or taken apart in winter.

Suitable for people with reduced mobility.

30-year warranty.

**ADVANTAGES** 

80% water savings

Soft-touch operation

Anti-corrosion anodised aluminium

Supplied ready to fit