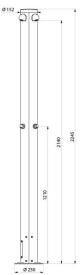

## **TECHNICAL CHARACTERISTICS**

OUTDOOR time flow shower column - Ref. 717540

| Connector  | F¾"       |
|------------|-----------|
| Technology | Time flow |
| Height     | 2,245mm   |
| Flow rate  | 6 lpm     |
| Finish     | Aluminium |
| Norms      | ACS 🖺 🔘   |
| Warranty   | 30 S      |
|            |           |