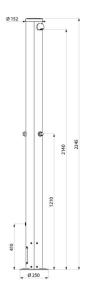

#### TECHNICAL CHARACTERISTICS

OUTDOOR time flow shower column - Ref. 717521

| Connector  | F¾"                            |
|------------|--------------------------------|
| Technology | Time flow                      |
| Height     | 2,245mm                        |
| Flow rate  | Shower 6 lpm, Foot-rinse 3 lpm |
| Finish     | Aluminium                      |
| Norms      | ACS 🗓 🔘                        |
| Warranty   | 30 WASRANTY                    |