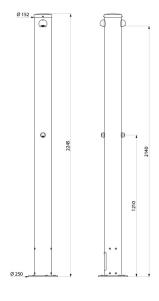

## TECHNICAL CHARACTERISTICS

OUTDOOR time flow shower column - Ref. 717520

| Connector  | F¾"         |
|------------|-------------|
| Technology | Time flow   |
| Height     | 2,245mm     |
| Flow rate  | 6 lpm       |
| Finish     | Aluminium   |
| Norms      | ACS 🗓 🕚     |
| Warranty   | 30 WARRANTY |