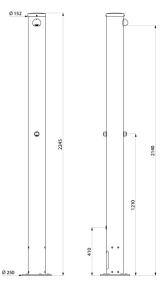

#### OUTDOOR time flow shower column - Ref. 717511

| Connector  | F¾"                            |
|------------|--------------------------------|
| Technology | Time flow                      |
| Height     | 2,245mm                        |
| Flow rate  | Shower 6 lpm, Foot-rinse 3 lpm |
| Finish     | Aluminium                      |
| Norms      | ACS 🖸 🍈                        |
| Warranty   | 30 KA                          |