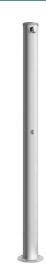

## OUTDOOR time flow shower column

Ref. 717510

Time flow, 1 shower

2024 UK public price excluding VAT: £1,207.76

OUTDOOR time flow shower column - Ref. 717510

Time flow shower column for outdoors:

Anodised aluminium shower column ready to fit.

Fitted with one shower.

Bottom inlet via stopcock F¾".

TEMPOSOFT 2 time flow valves for mixed water supply.

Soft-touch operation.

Time flow ~15 seconds.

Chrome-plated, tamperproof, scale-resistant ROUND shower head with automatic flow rate regulation at 6 lpm at 3 bar.

Filter.

Access panel with isolation valve and purge.

Can easily be protected or taken apart in winter.

Suitable for people with reduced mobility.

30-year warranty.