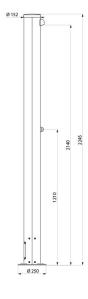

## **TECHNICAL CHARACTERISTICS**

OUTDOOR time flow shower column - Ref. 717510

| Connector  | F¾"         |
|------------|-------------|
| Technology | Time flow   |
| Height     | 2,245mm     |
| Flow rate  | 6 lpm       |
| Finish     | Aluminium   |
| Norms      | ACS 🖺 🔘     |
| Warranty   | 30 WARRANTY |