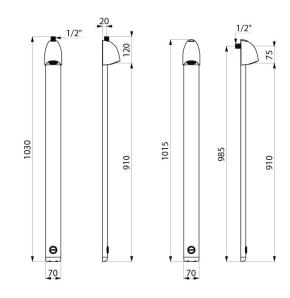

## **TECHNICAL CHARACTERISTICS**

SPORTING 2 time flow shower panel - Ref. 714700DP

| Connector  | M½"         |
|------------|-------------|
| Technology | Time flow   |
| Height     | 1,030mm     |
| Depth      | 21mm        |
| Width      | 70mm        |
| Flow rate  | 6 lpm       |
| Finish     | Aluminium   |
| Norms      | ACS AWRAS 1 |
| Warranty   | 30 g        |
|            |             |