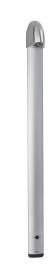

## SPORTING 2 SECURITHERM electronic shower panel

Ref. 714910

Mains, thermostatic, rain-effect spray, kit 2/2

2025 UK public price excluding VAT: £458.94

SPORTING 2 SECURITHERM electronic shower panel - Ref. 714910

SPORTING 2 SECURITHERM, thermostatic electronic shower panel: Recessed inlets.

Anodised aluminium and chrome-plated satin finish panel.

Mains supply 230/6V.

Infrared presence detection. Shower starts when hand is moved towards the sensor (detection distance ~4cm).

Shuts off voluntarily or automatically after ~60 seconds.

Duty flush (~60 seconds every 24 hours after the last use).

Flow rate 6 lpm at 3 bar, comfortable rain-effect spray.

Tamperproof, fixed shower head with automatic flow rate regulation.

Accessible filters and non-return valves.

Integrated stopcocks.

M½" connections (compact nanny joint, kit 1/2).

Electronic shower panel suitable for people with reduced mobility.

30-year warranty.

SECURITHERM technology: