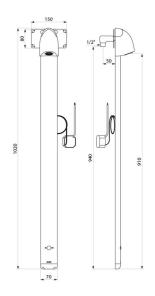

## **TECHNICAL CHARACTERISTICS**

SPORTING 2 SECURITHERM electronic shower panel - Ref. 714910

| Supply     | Mains supply 230/6V |
|------------|---------------------|
| Connector  | M½"                 |
| Technology | Electronic          |
| Height     | 1020mm              |
| Depth      | 21mm                |
| Width      | 70mm                |
| Flow rate  | 6 lpm               |
| Finish     | Aluminium           |
|            |                     |