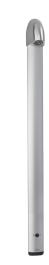

## TECHNICAL CHARACTERISTICS

SPORTING 2 SECURITHERM electronic shower panel - Ref. 714910

| Supply     | Mains supply 230/6V |
|------------|---------------------|
| Connector  | M½"                 |
| Technology | Electronic          |
| Height     | 1020mm              |
| Depth      | 21mm                |
| Width      | 70mm                |
| Flow rate  | 6 lpm               |
| Finish     | Aluminium           |
| Norms      | ACS WRAS 📜 😈 🤇 E    |