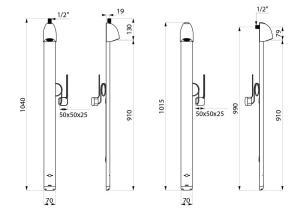

## **TECHNICAL CHARACTERISTICS**

SPORTING 2 shower panel - Ref. 714800DP

| Supply     | Mains supply 230/6V |
|------------|---------------------|
| Connector  | M½"                 |
| Technology | Electronic          |
| Height     | 1015mm              |
| Depth      | 21mm                |
| Width      | 70mm                |
| Flow rate  | 6 lpm               |
| Finish     | Aluminium           |
| Norms      | 33 SWRAS            |
| Warranty   | 30 g                |