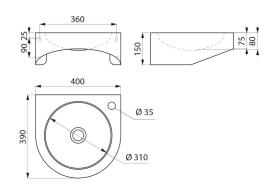

## **DESCRIPTION**

PMR XS wall-mounted washbasin - Ref. 123400

Wall-mounted washbasin. Basin internal diameter: 310mm. Bacteriostatic 304 stainless steel.

Polished satin finish.

Stainless steel thickness: 1.2mm. Rounded edges prevent injury. With Ø 35mm right tap hole. Supplied with 1½" waste. Without overflow. Supplied with fixings.

## TECHNICAL CHARACTERISTICS

PMR XS wall-mounted washbasin - Ref. 123400

| Height    | 150mm                              |
|-----------|------------------------------------|
| Length    | 400mm                              |
| Width     | 390mm                              |
| Thickness | 1.2mm                              |
| Finish    | Polished satin 304 stainless steel |
| Norms     | CE ©                               |
| Warranty  | 30 WASRANTY                        |
|           |                                    |