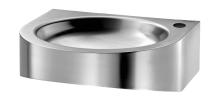

## PMR XS wall-mounted washbasin

Ref. 123400

Polished satin 304 stainless steel

2024 UK public price excluding VAT: £300.10

## **DESCRIPTION**

PMR XS wall-mounted washbasin - Ref. 123400

Wall-mounted washbasin. Basin internal diameter: 310mm. Bacteriostatic 304 stainless steel.

Polished satin finish.

Stainless steel thickness: 1.2mm. Rounded edges prevent injury. With Ø 35mm right tap hole. Supplied with 1½" waste. Without overflow. Supplied with fixings.