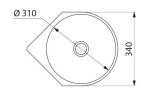

## **DESCRIPTION**

MINIMAL wall-mounted corner washbasin - Ref. 120550

Wall-mounted corner washbasin (90° angle).

Basin internal diameter: 310mm.

Clean and simple design.

Bacteriostatic 304 stainless steel.

## **TECHNICAL CHARACTERISTICS**

MINIMAL wall-mounted corner washbasin - Ref. 120550

| Height    | 150mm                              |
|-----------|------------------------------------|
| Length    | 340mm                              |
| Width     | 420mm                              |
| Thickness | 1.2mm                              |
| Finish    | Polished satin 304 stainless steel |
| Norms     | CE @                               |
| Warranty  | 30 WARRANTY                        |
|           |                                    |