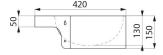

## **TECHNICAL CHARACTERISTICS**

MINIMAL wall-mounted corner washbasin - Ref. 120550

| Height    | 150mm                              |
|-----------|------------------------------------|
| Length    | 340mm                              |
| Width     | 420mm                              |
| Thickness | 1.2mm                              |
| Finish    | Polished satin 304 stainless steel |
| Norms     | CE @                               |
| Warranty  | 30 WARRANTY                        |
|           |                                    |