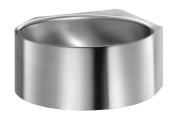

## MINIMAL wall-mounted corner washbasin

Ref. 120550

Polished satin 304 stainless steel

2025 UK public price excluding VAT: £317.90

## **DESCRIPTION**

MINIMAL wall-mounted corner washbasin - Ref. 120550

Wall-mounted corner washbasin (90° angle).

Basin internal diameter: 310mm.

Clean and simple design.

Bacteriostatic 304 stainless steel.

Polished satin finish.

Stainless steel thickness: 1.2mm. Rounded edges prevent injury.

Without tap hole. Supplied with 1¼" waste. Without overflow.

Supplied with fixings.

CE marked. Complies with European standard EN 14688.