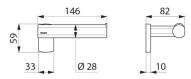

## TECHNICAL CHARACTERISTICS

Be-Line® wall-mounted toilet roll holder - Ref. 511966W

| Height   | 59mm                                |
|----------|-------------------------------------|
| Depth    | 82mm                                |
| Length   | 146mm                               |
| Finish   | Matte white powder-coated aluminium |
| Norms    | <u>©</u>                            |
| Warranty | 30 g                                |