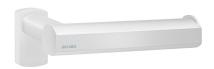

## Be-Line® wall-mounted toilet roll holder

Ref. 511966W

Toilet roll holder

2025 UK public price excluding VAT: £41.67

## **DESCRIPTION**

Be-Line® wall-mounted toilet roll holder - Ref. 511966W

Be-Line® wall-mounted toilet roll holder.

Toilet paper dispenser.

Matte white powder-coated aluminium provides a good visual contrast with dark walls

Toilet roll for grab bars with concealed fixings.

Anti-bacterial treatment - optimal protection against bacterial development. 30-year warranty.