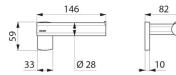

## TECHNICAL CHARACTERISTICS

Be-Line® wall-mounted toilet roll holder - Ref. 511966W

| Height   | 59mm                                |
|----------|-------------------------------------|
| Depth    | 82mm                                |
| Length   | 146mm                               |
| Finish   | Matte white powder-coated aluminium |
| Norms    | ( ) PARA                            |
| Warranty | 30 E WARRANTY                       |
|          |                                     |