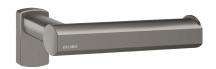

## Be-Line® wall-mounted toilet roll holder

Ref. 511966C

Toilet roll holder

2025 UK public price excluding VAT: £41.67

## **DESCRIPTION**

Be-Line® wall-mounted toilet roll holder - Ref. 511966C

Be-Line® wall-mounted toilet roll holder.

Toilet paper dispenser.

Metallised anthracite finish provides a good visual contrast with the wall. Concealed fixings.