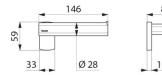

## TECHNICAL CHARACTERISTICS

Be-Line® wall-mounted toilet roll holder - Ref. 511966C

| Depth 82mm                                         |    |
|----------------------------------------------------|----|
|                                                    |    |
| Length 146mm                                       |    |
| Finish Metallised anthracite powder-coat aluminium | ed |
| Norms                                              |    |
| Warranty 30 g                                      |    |