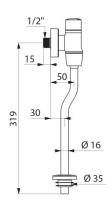

30mm offset chrome-plated tube and connection washer  $\emptyset$  35mm. Angled for recessed inlet.

Suitable for people with reduced mobility.

30-year warranty.

## TECHNICAL CHARACTERISTICS

TEMPOFLUX time flow urinal valve - Ref. 778764

| Connector         | 1/2"              |
|-------------------|-------------------|
| Technology        | Time flow         |
| Height            | 320mm             |
| Flow rate         | 0.15 L/sec        |
| Width to the wall | 30mm              |
| Warranty          | 30 gg<br>WARRANTY |