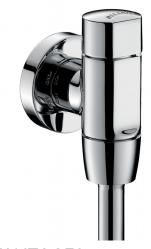

## TEMPOFLUX time flow urinal valve

Ref. 778764

Time flow 7 seconds. For standard urinal Ø 35mm. Offset tube

2024 UK public price excluding VAT: £166.74

## **DESCRIPTION**

TEMPOFLUX time flow urinal valve - Ref. 778764

Exposed time flow urinal valve:

For standard or siphon action urinals.

Wall-mounted exposed installation.

Soft-touch operation.

Time flow pre-set at ~7 seconds.