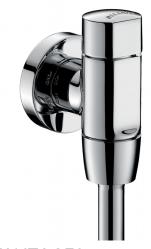

## TEMPOFLUX time flow urinal valve

Ref. 778754

Time flow 3 seconds. For standard urinal Ø 35mm. Offset tube

2024 UK public price excluding VAT: £166.74

## **DESCRIPTION**

TEMPOFLUX time flow urinal valve - Ref. 778754

Exposed time flow urinal valve:

For standard or siphon action urinals.

Wall-mounted exposed installation.

Soft-touch operation.

Time flow pre-set at ~3 seconds.