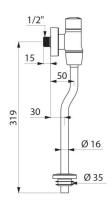

30mm offset chrome-plated tube and connection washer Ø 35mm.

Angled for recessed inlet.

Suitable for people with reduced mobility.

30-year warranty.

## TECHNICAL CHARACTERISTICS

TEMPOFLUX time flow urinal valve - Ref. 778754

| Connector         | 1/2"              |
|-------------------|-------------------|
| Technology        | Time flow         |
| Height            | 320mm             |
| Flow rate         | 0.15 L/sec        |
| Width to the wall | 30mm              |
| Warranty          | 30 gg<br>WARRANTY |