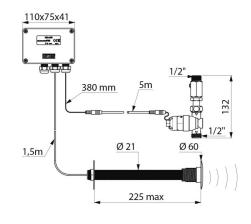

## **DESCRIPTION**

TEMPOMATIC urinal valve - Ref. 428206

Cross wall electronic urinal valve:

CR123 6V lithium battery-operated, electronic control unit with solenoid valve, filter and stopcock M½".

Cross wall installation ≤ 225 mm.

## **TECHNICAL CHARACTERISTICS**

TEMPOMATIC urinal valve - Ref. 428206

| Supply     | 6V batteries |
|------------|--------------|
| Connector  | 1/2"         |
| Technology | Electronic   |
| Length     | 225mm        |
| Flow rate  | 0,3 l/sec    |
| Warranty   | 30 EX        |