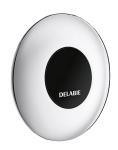

## **TEMPOMATIC** urinal valve

Ref. 428206

Electronic, battery-operated

2024 UK public price excluding VAT: £447.55

## **DESCRIPTION**

TEMPOMATIC urinal valve - Ref. 428206

Cross wall electronic urinal valve:

CR123 6V lithium battery-operated, electronic control unit with solenoid valve, filter and stopcock M½".

Cross wall installation ≤ 225 mm.