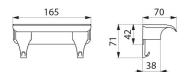

#### Shelf for chrome-plated grab bar for showers - Ref. 511922P

| Height | 71mm  |
|--------|-------|
| Depth  | 70mm  |
| Length | 165mm |
| Norms  | 0     |