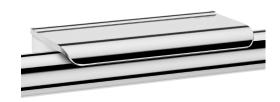

#### DESCRIPTION

Shelf for chrome-plated grab bar for showers - Ref. 511922P

Chrome-plated shelf for grab bars. Install against the wall, on the grab bar. Anti-theft lock. Designer shelf for soap, for mounting on grab bars. Suitable for shower gels or soap. 2 hooks for gloves. 30-year warranty.