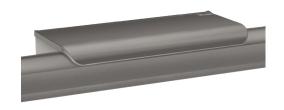

## **DESCRIPTION**

Metallised anthracite shelf for grab bars for showers - Ref. 511922C

Metallised anthracite shelf for grab bars, for showers. Designer shelf for soap and shower gel for Be-Line® grab bars. Installed against the wall, on the bar. Anti-theft lock. Ideal for shower gel or soap. 2 hooks for gloves. 30-year warranty.