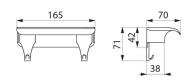

## **TECHNICAL CHARACTERISTICS**

Metallised anthracite shelf for grab bars for showers - Ref. 511922C

| Height | 71mm     |
|--------|----------|
| Depth  | 70mm     |
| Length | 165mm    |
| Norms  | <u>©</u> |