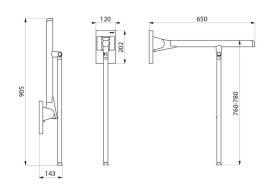

Dimensions: 650 x 825 x 120mm.

Leg height can be adjusted from 760 - 780mm.

Tested to over 200kg. Maximum recommended user weight: 135kg.

Drop-down rail with 30-year warranty.

CE marked.

## TECHNICAL CHARACTERISTICS

Be-Line drop-down support rail with leg, L. 650mm, anthracite - Ref. 511962C

| Height   | 760-780mm, 905mm when raised                  |
|----------|-----------------------------------------------|
| Length   | 650mm                                         |
| Width    | 120mm                                         |
| Diameter | Ø 42mm                                        |
| Finish   | Powder-coated metallised anthracite aluminium |
| Norms    | CE @                                          |
| Warranty | 30 WARRANTY                                   |