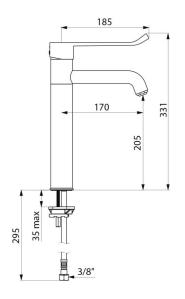

## **TECHNICAL CHARACTERISTICS**

SECURITHERM EP pressure-balancing basin mixer - Ref. 2565T5EP

| Technology  SECURITHERM EP  Height  331mm  Drop height  205mm  Spout length  170mm  Flow rate  5 lpm  Temperature limiter  Yes  Finish  Chrome-plated brass  Norms  ACS  Warranty                                                                                                                                                                                                                                                                                                                                                                                                                                                                                                                                                                                                                                                                                                                                                                                                                                                                                                                                                                                                                                                                                                                                                                                                                                                                                                                                                                                                                                                                                                                                                                                                                                                                                                                                                                                                                                                                                                                                              | Connector           | F3/8"               |
|--------------------------------------------------------------------------------------------------------------------------------------------------------------------------------------------------------------------------------------------------------------------------------------------------------------------------------------------------------------------------------------------------------------------------------------------------------------------------------------------------------------------------------------------------------------------------------------------------------------------------------------------------------------------------------------------------------------------------------------------------------------------------------------------------------------------------------------------------------------------------------------------------------------------------------------------------------------------------------------------------------------------------------------------------------------------------------------------------------------------------------------------------------------------------------------------------------------------------------------------------------------------------------------------------------------------------------------------------------------------------------------------------------------------------------------------------------------------------------------------------------------------------------------------------------------------------------------------------------------------------------------------------------------------------------------------------------------------------------------------------------------------------------------------------------------------------------------------------------------------------------------------------------------------------------------------------------------------------------------------------------------------------------------------------------------------------------------------------------------------------------|---------------------|---------------------|
| Drop height 205mm  Spout length 170mm  Flow rate 5 lpm  Temperature limiter Yes  Finish Chrome-plated brass  Norms ACS MACS MACS MACS MACS MACS MACS MACS                                                                                                                                                                                                                                                                                                                                                                                                                                                                                                                                                                                                                                                                                                                                                                                                                                                                                                                                                                                                                                                                                                                                                                                                                                                                                                                                                                                                                                                                                                                                                                                                                                                                                                                                                                                                                                                                                                                                                                      | Technology          | SECURITHERM EP      |
| Spout length 170mm  Flow rate 5 lpm  Temperature limiter Yes  Finish Chrome-plated brass  Norms Acs (MASS) (1) (1) (1) (1) (1) (1) (1) (1) (1) (1                                                                                                                                                                                                                                                                                                                                                                                                                                                                                                                                                                                                                                                                                                                                                                                                                                                                                                                                                                                                                                                                                                                                                                                                                                                                                                                                                                                                                                                                                                                                                                                                                                                                                                                                                                                                                                                                                                                                                                              | Height              | 331mm               |
| Flow rate 5 lpm  Temperature limiter Yes  Finish Chrome-plated brass  Norms ACS (MASS) (1) (2)  Warranty                                                                                                                                                                                                                                                                                                                                                                                                                                                                                                                                                                                                                                                                                                                                                                                                                                                                                                                                                                                                                                                                                                                                                                                                                                                                                                                                                                                                                                                                                                                                                                                                                                                                                                                                                                                                                                                                                                                                                                                                                       | Drop height         | 205mm               |
| Temperature limiter  Yes  Finish  Chrome-plated brass  Norms  ACS WASS IN COMMANDED  Warranty                                                                                                                                                                                                                                                                                                                                                                                                                                                                                                                                                                                                                                                                                                                                                                                                                                                                                                                                                                                                                                                                                                                                                                                                                                                                                                                                                                                                                                                                                                                                                                                                                                                                                                                                                                                                                                                                                                                                                                                                                                  | Spout length        | 170mm               |
| Finish Chrome-plated brass  Norms ACS (MACS) | Flow rate           | 5 lpm               |
| Norms ACS WARAS (1) (2) Warranty                                                                                                                                                                                                                                                                                                                                                                                                                                                                                                                                                                                                                                                                                                                                                                                                                                                                                                                                                                                                                                                                                                                                                                                                                                                                                                                                                                                                                                                                                                                                                                                                                                                                                                                                                                                                                                                                                                                                                                                                                                                                                               | Temperature limiter | Yes                 |
| Warranty 30 <sup>§</sup>                                                                                                                                                                                                                                                                                                                                                                                                                                                                                                                                                                                                                                                                                                                                                                                                                                                                                                                                                                                                                                                                                                                                                                                                                                                                                                                                                                                                                                                                                                                                                                                                                                                                                                                                                                                                                                                                                                                                                                                                                                                                                                       | Finish              | Chrome-plated brass |
|                                                                                                                                                                                                                                                                                                                                                                                                                                                                                                                                                                                                                                                                                                                                                                                                                                                                                                                                                                                                                                                                                                                                                                                                                                                                                                                                                                                                                                                                                                                                                                                                                                                                                                                                                                                                                                                                                                                                                                                                                                                                                                                                | Norms               | ACS WRAS 1          |
|                                                                                                                                                                                                                                                                                                                                                                                                                                                                                                                                                                                                                                                                                                                                                                                                                                                                                                                                                                                                                                                                                                                                                                                                                                                                                                                                                                                                                                                                                                                                                                                                                                                                                                                                                                                                                                                                                                                                                                                                                                                                                                                                | Warranty            | 30 g<br>WARRANTY    |