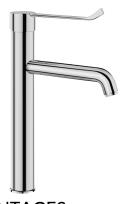

## SECURITHERM EP pressurebalancing basin mixer

Ref. 2565T5EP

Single hole, single control tall mixer with EP cartridge

2024 UK public price excluding VAT: £269.56

SECURITHERM EP pressure-balancing basin mixer - Ref. 2565T5EP

Deck-mounted SECURITHERM basin mixer with pressure-balancing. Single hole, single control mixer with fixed spout H. 205mm L. 170mm. Tall mixer with BIOSAFE hygienic outlet suitable for fitting a BIOFIL point-of-use filter.