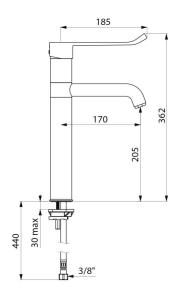

## TECHNICAL CHARACTERISTICS

SECURITHERM EP pressure-balancing basin mixer - Ref. 2564T5EP

| Connector           | F3/8"                                                                                                                                                                                                                                                                                                                                                                                                                                                                                                                                                                                                                                                                                                                                                                                                                                                                                                                                                                                                                                                                                                                                                                                                                                                                                                                                                                                                                                                                                                                                                                                                                                                                                                                                                                                                                                                                                                                                                                                                                                                                                                                          |
|---------------------|--------------------------------------------------------------------------------------------------------------------------------------------------------------------------------------------------------------------------------------------------------------------------------------------------------------------------------------------------------------------------------------------------------------------------------------------------------------------------------------------------------------------------------------------------------------------------------------------------------------------------------------------------------------------------------------------------------------------------------------------------------------------------------------------------------------------------------------------------------------------------------------------------------------------------------------------------------------------------------------------------------------------------------------------------------------------------------------------------------------------------------------------------------------------------------------------------------------------------------------------------------------------------------------------------------------------------------------------------------------------------------------------------------------------------------------------------------------------------------------------------------------------------------------------------------------------------------------------------------------------------------------------------------------------------------------------------------------------------------------------------------------------------------------------------------------------------------------------------------------------------------------------------------------------------------------------------------------------------------------------------------------------------------------------------------------------------------------------------------------------------------|
| Technology          | SECURITHERM EP mixer                                                                                                                                                                                                                                                                                                                                                                                                                                                                                                                                                                                                                                                                                                                                                                                                                                                                                                                                                                                                                                                                                                                                                                                                                                                                                                                                                                                                                                                                                                                                                                                                                                                                                                                                                                                                                                                                                                                                                                                                                                                                                                           |
| Height              | 362mm                                                                                                                                                                                                                                                                                                                                                                                                                                                                                                                                                                                                                                                                                                                                                                                                                                                                                                                                                                                                                                                                                                                                                                                                                                                                                                                                                                                                                                                                                                                                                                                                                                                                                                                                                                                                                                                                                                                                                                                                                                                                                                                          |
| Drop height         | 205mm                                                                                                                                                                                                                                                                                                                                                                                                                                                                                                                                                                                                                                                                                                                                                                                                                                                                                                                                                                                                                                                                                                                                                                                                                                                                                                                                                                                                                                                                                                                                                                                                                                                                                                                                                                                                                                                                                                                                                                                                                                                                                                                          |
| Spout length        | 170mm                                                                                                                                                                                                                                                                                                                                                                                                                                                                                                                                                                                                                                                                                                                                                                                                                                                                                                                                                                                                                                                                                                                                                                                                                                                                                                                                                                                                                                                                                                                                                                                                                                                                                                                                                                                                                                                                                                                                                                                                                                                                                                                          |
| Flow rate           | 5 lpm                                                                                                                                                                                                                                                                                                                                                                                                                                                                                                                                                                                                                                                                                                                                                                                                                                                                                                                                                                                                                                                                                                                                                                                                                                                                                                                                                                                                                                                                                                                                                                                                                                                                                                                                                                                                                                                                                                                                                                                                                                                                                                                          |
| Temperature limiter | Yes                                                                                                                                                                                                                                                                                                                                                                                                                                                                                                                                                                                                                                                                                                                                                                                                                                                                                                                                                                                                                                                                                                                                                                                                                                                                                                                                                                                                                                                                                                                                                                                                                                                                                                                                                                                                                                                                                                                                                                                                                                                                                                                            |
| Finish              | Chrome-plated brass                                                                                                                                                                                                                                                                                                                                                                                                                                                                                                                                                                                                                                                                                                                                                                                                                                                                                                                                                                                                                                                                                                                                                                                                                                                                                                                                                                                                                                                                                                                                                                                                                                                                                                                                                                                                                                                                                                                                                                                                                                                                                                            |
| Norms               | ACS WRAS UNITED THE STATE OF TH |