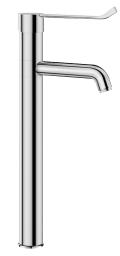

## SECURITHERM EP pressurebalancing basin mixer

Ref. 2564T3EP

Tall single hole, single control mixer with EP cartridge

2025 UK public price excluding VAT: £322.05

SECURITHERM EP pressure-balancing basin mixer - Ref. 2564T3EP

Deck-mounted SECURITHERM pressure-balancing sink mixer. Single hole and single control mixer with swivelling spout H. 305mm L. 140mm.

Tall mixer with hygienic flow straightener suitable for fitting a BIOFIL point-ofuse filter.