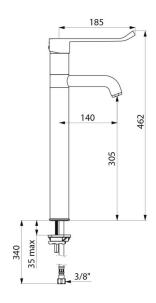

Deck-mounted SECURITHERM pressure-balancing sink mixer. Single hole and single control mixer with swivelling spout H. 305mm L. 140mm.

Tall mixer with hygienic flow straightener suitable for fitting a BIOFIL point-ofuse filter.

## **TECHNICAL CHARACTERISTICS**

SECURITHERM EP pressure-balancing basin mixer - Ref. 2564T3EP

| Connector           | F3/8"                                                                                                                                                                                                                                                                                                                                                                                                                                                                                                                                                                                                                                                                                                                                                                                                                                                                                                                                                                                                                                                                                                                                                                                                                                                                                                                                                                                                                                                                                                                                                                                                                                                                                                                                                                                                                                                                                                                                                                                                                                                                                                                          |
|---------------------|--------------------------------------------------------------------------------------------------------------------------------------------------------------------------------------------------------------------------------------------------------------------------------------------------------------------------------------------------------------------------------------------------------------------------------------------------------------------------------------------------------------------------------------------------------------------------------------------------------------------------------------------------------------------------------------------------------------------------------------------------------------------------------------------------------------------------------------------------------------------------------------------------------------------------------------------------------------------------------------------------------------------------------------------------------------------------------------------------------------------------------------------------------------------------------------------------------------------------------------------------------------------------------------------------------------------------------------------------------------------------------------------------------------------------------------------------------------------------------------------------------------------------------------------------------------------------------------------------------------------------------------------------------------------------------------------------------------------------------------------------------------------------------------------------------------------------------------------------------------------------------------------------------------------------------------------------------------------------------------------------------------------------------------------------------------------------------------------------------------------------------|
| Technology          | SECURITHERM EP mixer                                                                                                                                                                                                                                                                                                                                                                                                                                                                                                                                                                                                                                                                                                                                                                                                                                                                                                                                                                                                                                                                                                                                                                                                                                                                                                                                                                                                                                                                                                                                                                                                                                                                                                                                                                                                                                                                                                                                                                                                                                                                                                           |
| Height              | 462mm                                                                                                                                                                                                                                                                                                                                                                                                                                                                                                                                                                                                                                                                                                                                                                                                                                                                                                                                                                                                                                                                                                                                                                                                                                                                                                                                                                                                                                                                                                                                                                                                                                                                                                                                                                                                                                                                                                                                                                                                                                                                                                                          |
| Drop height         | 305mm                                                                                                                                                                                                                                                                                                                                                                                                                                                                                                                                                                                                                                                                                                                                                                                                                                                                                                                                                                                                                                                                                                                                                                                                                                                                                                                                                                                                                                                                                                                                                                                                                                                                                                                                                                                                                                                                                                                                                                                                                                                                                                                          |
| Spout length        | 140mm                                                                                                                                                                                                                                                                                                                                                                                                                                                                                                                                                                                                                                                                                                                                                                                                                                                                                                                                                                                                                                                                                                                                                                                                                                                                                                                                                                                                                                                                                                                                                                                                                                                                                                                                                                                                                                                                                                                                                                                                                                                                                                                          |
| Flow rate           | 9 lpm at 3 bar                                                                                                                                                                                                                                                                                                                                                                                                                                                                                                                                                                                                                                                                                                                                                                                                                                                                                                                                                                                                                                                                                                                                                                                                                                                                                                                                                                                                                                                                                                                                                                                                                                                                                                                                                                                                                                                                                                                                                                                                                                                                                                                 |
| Temperature limiter | Yes                                                                                                                                                                                                                                                                                                                                                                                                                                                                                                                                                                                                                                                                                                                                                                                                                                                                                                                                                                                                                                                                                                                                                                                                                                                                                                                                                                                                                                                                                                                                                                                                                                                                                                                                                                                                                                                                                                                                                                                                                                                                                                                            |
| Finish              | Chrome-plated brass                                                                                                                                                                                                                                                                                                                                                                                                                                                                                                                                                                                                                                                                                                                                                                                                                                                                                                                                                                                                                                                                                                                                                                                                                                                                                                                                                                                                                                                                                                                                                                                                                                                                                                                                                                                                                                                                                                                                                                                                                                                                                                            |
| Norms               | ACS SWRAS STATE OF THE STATE OF |