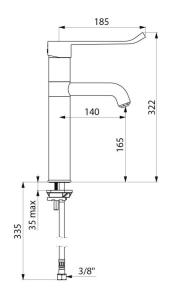

## TECHNICAL CHARACTERISTICS

SECURITHERM EP pressure-balancing basin mixer - Ref. 2564T1EP

| Connector           | F3/8"                                                                                                                                                                                                                                                                                                                                                                                                                                                                                                                                                                                                                                                                                                                                                                                                                                                                                                                                                                                                                                                                                                                                                                                                                                                                                                                                                                                                                                                                                                                                                                                                                                                                                                                                                                                                                                                                                                                                                                                                                                                                                                                          |
|---------------------|--------------------------------------------------------------------------------------------------------------------------------------------------------------------------------------------------------------------------------------------------------------------------------------------------------------------------------------------------------------------------------------------------------------------------------------------------------------------------------------------------------------------------------------------------------------------------------------------------------------------------------------------------------------------------------------------------------------------------------------------------------------------------------------------------------------------------------------------------------------------------------------------------------------------------------------------------------------------------------------------------------------------------------------------------------------------------------------------------------------------------------------------------------------------------------------------------------------------------------------------------------------------------------------------------------------------------------------------------------------------------------------------------------------------------------------------------------------------------------------------------------------------------------------------------------------------------------------------------------------------------------------------------------------------------------------------------------------------------------------------------------------------------------------------------------------------------------------------------------------------------------------------------------------------------------------------------------------------------------------------------------------------------------------------------------------------------------------------------------------------------------|
| Technology          | SECURITHERM EP                                                                                                                                                                                                                                                                                                                                                                                                                                                                                                                                                                                                                                                                                                                                                                                                                                                                                                                                                                                                                                                                                                                                                                                                                                                                                                                                                                                                                                                                                                                                                                                                                                                                                                                                                                                                                                                                                                                                                                                                                                                                                                                 |
| Height              | 322mm                                                                                                                                                                                                                                                                                                                                                                                                                                                                                                                                                                                                                                                                                                                                                                                                                                                                                                                                                                                                                                                                                                                                                                                                                                                                                                                                                                                                                                                                                                                                                                                                                                                                                                                                                                                                                                                                                                                                                                                                                                                                                                                          |
| Drop height         | 165mm                                                                                                                                                                                                                                                                                                                                                                                                                                                                                                                                                                                                                                                                                                                                                                                                                                                                                                                                                                                                                                                                                                                                                                                                                                                                                                                                                                                                                                                                                                                                                                                                                                                                                                                                                                                                                                                                                                                                                                                                                                                                                                                          |
| Spout length        | 140mm                                                                                                                                                                                                                                                                                                                                                                                                                                                                                                                                                                                                                                                                                                                                                                                                                                                                                                                                                                                                                                                                                                                                                                                                                                                                                                                                                                                                                                                                                                                                                                                                                                                                                                                                                                                                                                                                                                                                                                                                                                                                                                                          |
| Flow rate           | 5 lpm                                                                                                                                                                                                                                                                                                                                                                                                                                                                                                                                                                                                                                                                                                                                                                                                                                                                                                                                                                                                                                                                                                                                                                                                                                                                                                                                                                                                                                                                                                                                                                                                                                                                                                                                                                                                                                                                                                                                                                                                                                                                                                                          |
| Temperature limiter | Yes                                                                                                                                                                                                                                                                                                                                                                                                                                                                                                                                                                                                                                                                                                                                                                                                                                                                                                                                                                                                                                                                                                                                                                                                                                                                                                                                                                                                                                                                                                                                                                                                                                                                                                                                                                                                                                                                                                                                                                                                                                                                                                                            |
| Finish              | Chrome-plated brass                                                                                                                                                                                                                                                                                                                                                                                                                                                                                                                                                                                                                                                                                                                                                                                                                                                                                                                                                                                                                                                                                                                                                                                                                                                                                                                                                                                                                                                                                                                                                                                                                                                                                                                                                                                                                                                                                                                                                                                                                                                                                                            |
| Norms               | ACS WRAS THE PROPERTY OF THE P |