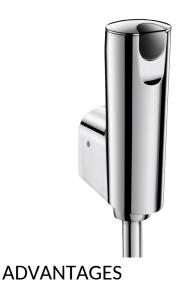

#### TEMPOMATIC 4 urinal valve - Ref. 479415

Exposed electronic urinal valve with integrated battery: Battery-operated with integrated 223 6V Lithium battery. For wall-mounted, exposed installation. Reduced-stagnation solenoid valve and electronic unit integrated into the valve body. Shockproof infrared presence detection sensor. Detection delay is 10 sec. 3 programmes (rinsing volume adjustable in accordance to the type of urinal). High-frequency mode (exclusive to DELABIE): - short rinse after each user - complementary rinse after busy period. Hygienic duty flush, every 24hr after last use, prevents vacuums in the siphon. Compatible with rain water. Flow rate 0.15 L/sec. at 3 bar, can be adjusted. Integrated stopcock and flow rate adjuster. One-piece chrome-plated metal body. M<sup>1</sup>/<sub>2</sub>" connection. Angled for recessed supply. For DELABIE DELTACÉRAM urinal. Suitable for people with reduced mobility. 30-year warranty.