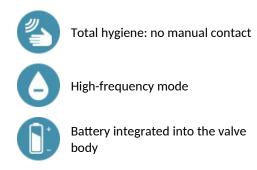

#### TEMPOMATIC 4 urinal valve - Ref. 479415

Exposed electronic urinal valve with integrated battery: Battery-operated with integrated 223 6V Lithium battery. For wall-mounted, exposed installation. Reduced-stagnation solenoid valve and electronic unit integrated into the valve body. Shockproof infrared presence detection sensor. Detection delay is 10 sec. 3 programmes (rinsing volume adjustable in accordance to the type of urinal). High-frequency mode (exclusive to DELABIE): - short rinse after each user - complementary rinse after busy period. Hygienic duty flush, every 24hr after last use, prevents vacuums in the siphon. Compatible with rain water. Flow rate 0.15 L/sec. at 3 bar, can be adjusted. Integrated stopcock and flow rate adjuster. One-piece chrome-plated metal body. M<sup>1</sup>/<sub>2</sub>" connection. Angled for recessed supply. For DELABIE DELTACÉRAM urinal. Suitable for people with reduced mobility. 30-year warranty.