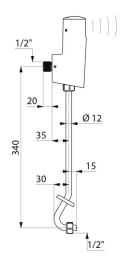

#### TEMPOMATIC 4 urinal valve - Ref. 479415

| Supply     | 6V battery  |
|------------|-------------|
| Connector  | M½"         |
| Technology | Electronic  |
| Height     | 646mm       |
| Depth      | 70mm        |
| Flow rate  | 0.15 l/sec. |
| Warranty   | <b>BO</b>   |